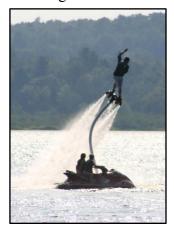

The LCCA Board of Directors met on Saturday, Sept. 14 the agenda was mostly planning the 2014 Lake Carmi season and beyond.

Plans are being developed for new events, new time schedules, some special activities. We're hoping to have a very special display of the new water sport "Fly Boarding" on the afternoon of July 3.

What's fly boarding? Good question, for those of you who missed the introduction of this new sport at Lake Carmi in August, here's a photo.

Another special

new event will be an attack on the North Beach area of the lake by some rough and rugged pirates; we don't know what or whom they are seeking. Other events during the first week of July will be the lighted boat parade and a great parade of champions, featuring Vermont's only floating band concert.